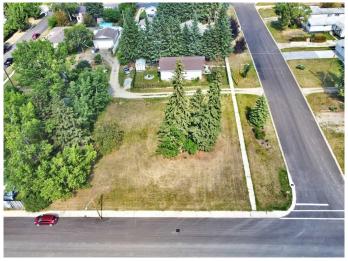

## \$195,000

0 Bedroom, 0.00 Bathroom, Land on 0.40 Acres

NONE, Benalto, Alberta

Large parcel of land (3Lots) with 150 ft of frontage available in the peaceful hamlet of Benalto. So many opportunities available. Bring your imagination and your plans and unlock the potential for this land. Check out the permitted uses with local zoning regulations to see what fits for this land. This lot has great views to the mountains.