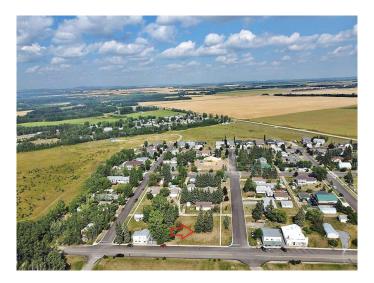

## \$195,000

0 Bedroom, 0.00 Bathroom, Land on 0.40 Acres

NONE, Benalto, Alberta

Large parcel of land (3Lots) with 150 ft of frontage available in the peaceful hamlet of Benalto. So many opportunities available. Bring your imagination and your plans and unlock the potential for this land. Check out the permitted uses with local zoning regulations to see what fits for this land. This lot has great views to the mountains.