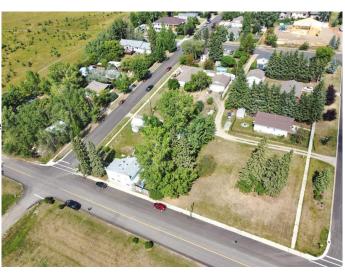

## \$195,000

0 Bedroom, 0.00 Bathroom, Land on 0.40 Acres

NONE, Benalto, Alberta

Large parcel of land (3Lots) with 150 ft of frontage available in the peaceful hamlet of Benalto. So many opportunities available. Bring your imagination and your plans and unlock the potential for this land. Check out the permitted uses with local zoning regulations to see what fits for this land. This lot has great views to the mountains.