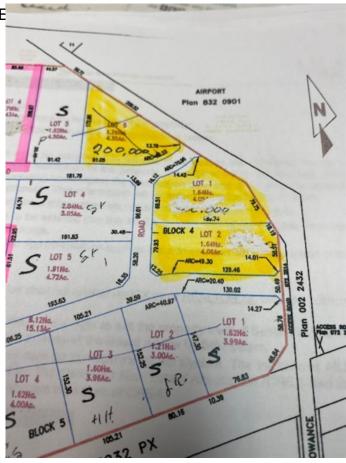

### \$199,000

0 Bedroom, 0.00 Bathroom, Land on 4.05 Acres

NONE, Whitecourt, Alberta

VENDOR SAYS BLOW IT OUT PRICE REDUCED BY 230,000. Prime 4.05 acre industrial parcel ready to build off highway 32 at the airport. Serviced with Town of Whitecourt water and sewer. Adjoining 4.06 acres also available at same price.

#### **Essential Information**

MLS® # A2156577 Price \$199,000

Bathrooms 0.00 Acres 4.05 Type Land

Sub-Type Industrial Land

Status Active

## **Community Information**

Address 1 Stockwell Road

Subdivision NONE

City Whitecourt

County Woodlands County

Province Alberta
Postal Code T7S 1N9