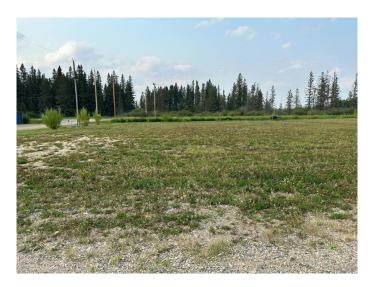

## \$119,900

0 Bedroom, 0.00 Bathroom, Land on 0.38 Acres

NONE, Turtle Lake, Saskatchewan

Here is your chance to own residential recreational property in the Resort Village of Kivimaa-Moonlight Bay. This .38 acre lot has been cleared, levelled and prepped for that new year round home. Natural gas and power are to the property as well. This is a great area to spend time relaxing and enjoying time with family and friends. The lake, mini golf course, public beach and play area are all a very short walk away. There are 2 boat launches near by and for the golf enthusiast, The Blueberry Hill 18 hole golf course is only 10 minutes away. This could be your next home or home away from home but either way, the lake is calling.

## **Community Information**

Address Ne25-53-26-w3 Lot 1 - 16

Subdivision NONE

City Turtle Lake

County Saskcatchewan

Province Saskatchewan

Postal Code S0M 1J0

#### **Exterior**

Lot Description Cleared, Corner Lot, Cul-De-Sac, Lake, Irregular Lot, Level, Open Lot,

Views