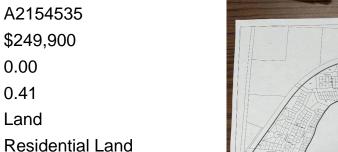

# \$249,900 - Ne25-53-19-w3 Lot 6 - 16, Turtle Lake

MLS® #A2154535

#### \$249,900

0 Bedroom, 0.00 Bathroom, Land on 0.41 Acres

NONE, Turtle Lake, Saskatchewan

Here is your chance to own residential recreational property in the Resort Village of Kivimaa-Moonlight Bay. This .41 acre lot has been cleared, levelled and prepped for that new year round home. Natural gas and power are to the property as well. This is a great area to spend time relaxing and enjoying time with family and friends. The lake, mini golf course, public beach and play area are all a very short walk away. There are 2 boat launches near by and for the golf enthusiast, The Blueberry Hill 18 hole golf course is only 10 minutes away. This could be your next home or home away from home but either way, the lake is calling.