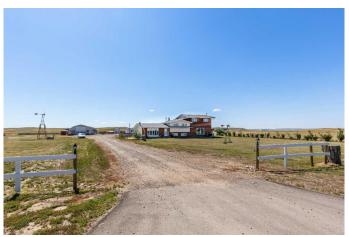

## \$999,000

4 Bedroom, 3.00 Bathroom, 1,939 sqft Residential on 70.70 Acres

NONE, Dunmore, Alberta

Calling all animal lovers!! Horses, cows, chickens, goats & ducks, this place has room for all of them!! 70.70 acres comes complete with a large 5 level split home, new flooring from the family room to the basement & freshly painted 26x26 Attached heated garage with a massive 24x24 carport, 24x24 deck above carport that leads from the Primary bedroom, 40x100 Quonset, 20x50 workshop, 16x32 horse barn with riding arena, Pens for livestock & chickens. Grass fenced and cross fenced. Quiet and peaceful makes this property the perfect place to raise your family..!

Fireplace Yes # of Fireplaces 2

Fireplaces Family Room, Electric, Living Room

Has Basement Yes

Basement Full, Partially Finished

**Exterior** 

Exterior Features Storage

Lot Description Low Maintenance Landscape, Pasture, Treed