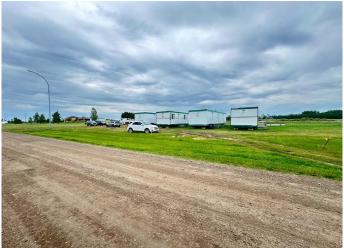

## \$15,000

0 Bedroom, 0.00 Bathroom, Land on 0.21 Acres

NONE, Waseca, Saskatchewan

Located in the Village of Waseca, build your brand new home in this quiet little community in a new subdivision. There is a total of 12 lots available in this area, all are very large lots. This one is 61 feet by 120 feet and 88 feet in the back