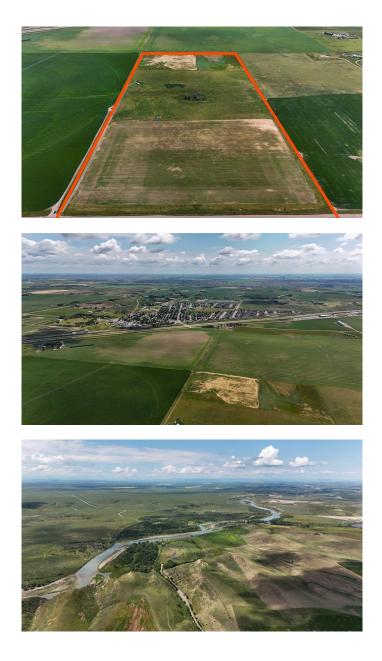

#### \$849,900

0 Bedroom, 0.00 Bathroom, Land on 79.50 Acres

NONE, Rural Lethbridge County, Alberta

Are you looking for a large property to build your dream home? Perhaps some farmland? A place to keep some cows and horses? Do you want to be close to the City, but have the space, views, privacy, and perks of the country lifestyle? Then look no further than just 5 minutes outside of Lethbridge. Here we have an 80-acre parcel of dryland ready for you to call your own. This parcel, located directly West of Coalhurst, closely borders Lethbridge City's Urban fringe with quick access to the City, the small town, and the highway. The land itself consists of 40acres of cultivated land and 40 acres of hay. It has the North County potable water line running through, is fully fenced with cross fences and set up for livestock. The easterly portion of the property has a beautiful panoramic view of the mountains which would make for a great building site. Lots of opportunity and possibility await at this conveniently located property, call a Realtor® today to take a look!