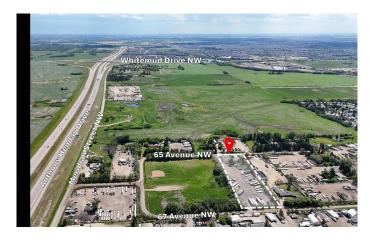

## \$2,500,000

0 Bedroom, 0.00 Bathroom, Land on 2.99 Acres

Maple Ridge Industrial, Edmonton, Alberta

Prime Industrial Property in Maple Ridge
Situated on approximately 3 acres in the
Maple Ridge Industrial area, this property
offers unparalleled access and convenience.
The site is situated on a loop which allows two
entry/exit gates, enabling efficient
drive-through capabilities for seamless
operations.

• Secure Parking: Dedicated and fenced employee parking provides security and ease of access.

Strategic Location

• Excellent Connectivity: The property boasts easy access to major highways, including Anthony Henday Drive, Whitemud Drive, Sherwood Park Freeway, and 17 Street, facilitating smooth logistics and transportation. Versatile Garage Space

## **Community Information**

Address 504 65 Avenue Nw

Subdivision Maple Ridge Industrial

City Edmonton
County Edmonton
Province Alberta

Postal Code T6P 1S8