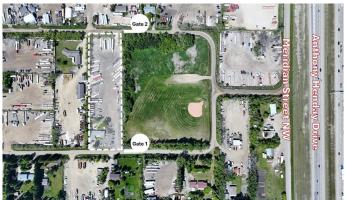

## \$2,500,000

0 Bedroom, 0.00 Bathroom, Land on 2.99 Acres

Maple Ridge Industrial, Edmonton, Alberta

Prime Industrial Property in Maple Ridge
Situated on approximately 3 acres in the
Maple Ridge Industrial area, this property
offers unparalleled access and convenience.
The site is situated on a loop which allows two
entry/exit gates, enabling efficient
drive-through capabilities for seamless
operations.

Income-Generating Potential

• Current Revenue: The property currently

rents out 15-20 semi-truck parking spaces on a month-to-month basis, offering additional income.

• Expansion Opportunity: With the capacity to park 50-70 semi-trucks on site, there is significant potential for increased revenue. This property is ideal for businesses or owner/user seeking a well-connected, versatile, and income-generating industrial space. Don't miss the opportunity to capitalize on this prime location.