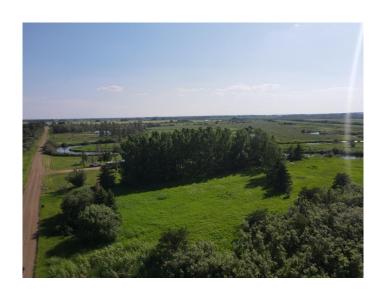

### \$59,900

0 Bedroom, 0.00 Bathroom, Land on 2.87 Acres

NONE, High Prairie, Alberta

2.87 acres a few minutes north of High Prairie on Range Road 171 where municipal water is available, power and natural gas. Be close to the West Prairie River and have close access to the Jack Pines. Call Text or email today to find out how you can purchase the property for your dream home build.