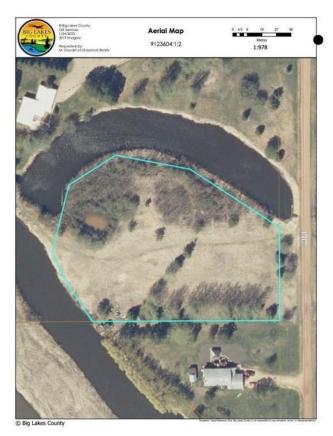

### \$59,900

0 Bedroom, 0.00 Bathroom, Land on 2.87 Acres

NONE, High Prairie, Alberta

2.87 acres a few minutes north of High Prairie on Range Road 171 where municipal water is available, power and natural gas. Be close to the West Prairie River and have close access to the Jack Pines. Call Text or email today to find out how you can purchase the property for your dream home build.

## **Community Information**

Address Range Road 171 Township 7

Subdivision NONE

City High Prairie

County Big Lakes County

Province Alberta

Postal Code T0G 1E0