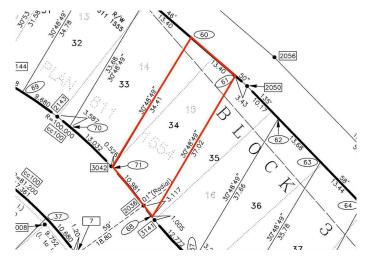

#### **Community Information**

Address 160 10 Avenue Se

Subdivision Bankview

City Drumheller

County Drumheller

Province Alberta

Postal Code T0J 0Y6

#### **Additional Information**

Date Listed July 17th, 2024

Days on Market 417

Zoning ND