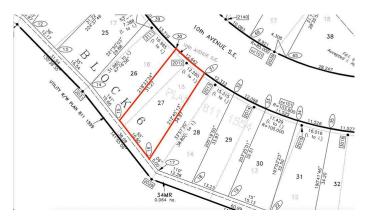

### **Community Information**

Address 169 10 Avenue Se

Subdivision Bankview

City Drumheller

County Drumheller

Province Alberta

Postal Code T0J 0Y6

#### **Additional Information**

Date Listed July 17th, 2024

Days on Market 417

Zoning ND