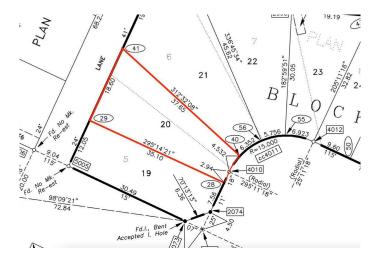

## \$53,500

0 Bedroom, 0.00 Bathroom, Land on 0.12 Acres

Bankview, Drumheller, Alberta

Residential lots for sale in Drumheller's newest subdivision of Hillsview! All of these lots offer full services including power, water, sewer and natural gas at the lot line. These lots are ready to built on. The neighborhood is surrounded by the badlands and well located to to downtown Drumheller and the Shops on Highway 9 South. There is the option to combine some of these lots to make your lot even bigger! Start getting your new home plans ready for the Hillsview subdivision today! Limited lots available, so come early to get your choice of lots! Buyer must fill out a development permit application sheet as part of the offer outlining what they will build, who their contractor is, and outline the timeline that starts substantial construction within 8 months and completes construction with 24 months. Offers must be left open for 3 weeks from the date submitted.