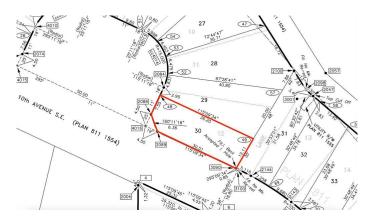

### **Community Information**

Address 144 10 Avenue Se

Subdivision Bankview

City Drumheller

County Drumheller

Province Alberta

Postal Code T0J 0Y6

#### **Additional Information**

Date Listed July 10th, 2024

Days on Market 391

Zoning ND