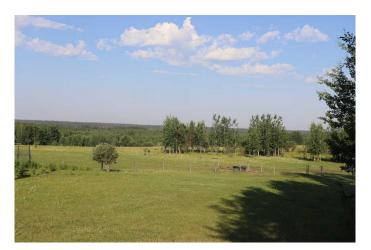

### \$465,000

0 Bedroom, 0.00 Bathroom, Land on 151.02 Acres

NONE, Rural Yellowhead County, Alberta

Property fenced and cross fenced. Power and water well on property. Gas well revenue of \$2,650.00 annually. Property currently used for pasturing cows. Two approaches located on east side and north side of property. Ideal building site. Dug out. There is a about 80 acres cleared and used as grass pasture.