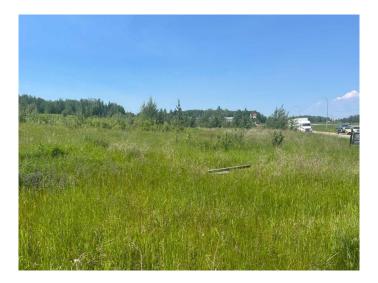

#### \$565,500

0 Bedroom, 0.00 Bathroom, Land on 1.01 Acres

NONE, Slave Lake, Alberta

Here you have it, the commercial lot you have been searching for. With frontage onto Highway 2 at the Highway 88 junction this is the first commercial development that you see entering Slave Lake. Neighboring developments include a hotel, major restaurant chain, 2 bulk fuel stations, a ATV dealer, and a car wash. Providing easy access and full exposure to Highway 2 this property is the jewel in availability. It's all here, location, level lot, strong customer draw, and the chance to own it now. Pls check documents section of this listing for zoning and development permissions.

Utilities Electricity at Lot Line, Water At Lot Line, Natural Gas at Lot Line, Phone

At Lot Line, Sewer Available

**Exterior** 

Lot Description Cleared, Near Shopping Center, Level, Street Lighting, Open Lot,

Rectangular Lot