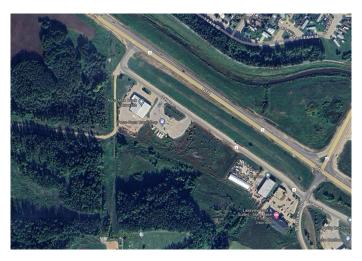

#### \$565,500

0 Bedroom, 0.00 Bathroom, Land on 1.01 Acres

NONE, Slave Lake, Alberta

Here you have it, the commercial lot you have been searching for. With frontage onto Highway 2 at the Highway 88 junction this is the first commercial development that you see entering Slave Lake. Neighboring developments include a hotel, major restaurant chain, 2 bulk fuel stations, a ATV dealer, and a car wash. Providing easy access and full exposure to Highway 2 this property is the jewel in availability. It's all here, location, level lot, strong customer draw, and the chance to own it now. Pls check documents section of this listing for zoning and development permissions.

## **Community Information**

Address 1101 15 Avenue Se

Subdivision NONE

City Slave Lake

County Lesser Slave River No. 124, M.D. of

Province Alberta

Postal Code T0G 2A3

**Amenities** 

#### **Additional Information**

Date Listed July 8th, 2024

Days on Market 342 Zoning C3