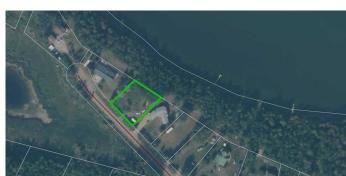

### \$195,000

0 Bedroom, 0.00 Bathroom, Land on 0.46 Acres

NONE, Lac La Biche, Alberta

Lakefront fully serviced lot in Lakeview Estates. Close to the Golf course, Boat Launches, partially cleared and ready for camping or building on.

## **Community Information**

Address 546, 67325 Churchill Park Road

Subdivision NONE

City Lac La Biche

County Lac La Biche County

Province Alberta
Postal Code T0A 2C0

### **Amenities**

Is Waterfront Yes

Waterfront Beach Access, Canal Access, Lake Front, Waterfront