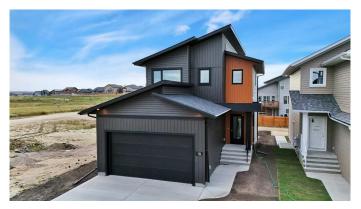

# \$535,900 - 18 Palmer Circle, Blackfalds

MLS® #A2143466

#### \$535,900

3 Bedroom, 2.00 Bathroom, 1,586 sqft Residential on 0.09 Acres

Panorama Estates, Blackfalds, Alberta

Welcome to the RUBY built by Award Winning Abbey Platinum Master Built on the highly desirable Palmer Circle in Blackfalds. This 1586 sq foot 2 storey has an amazing modern sight lines and curb appeal with stunning brick accents, wood grain metal siding . A spacious entrance greets you as you enter this 3 bedroom 2.5 bath home. An open floor plan, living room with a fireplace, large kitchen with amazing backsplash and quartz countertops. As you take a walk upstairs you will find a Primary bedroom with a 3 pcs ensuite, as well as 2 more ample sized bedrooms and a 4 pc bath. This home has an upstairs laundry are for added convivence. The unfinished basement features 9 foot ceilings and can accommodate a 4 pcs bath, family room and a bedroom, just add your own creative design.