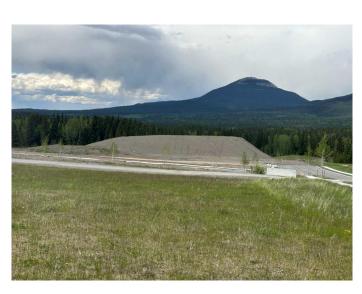

#### NONE, Nordegg, Alberta

Zoned Nordegg Service Commercial, this lot is available for development to compliment the Nordegg Historic commercial core. Located as an interior lot, the views are spectacular looking toward both Mount Baldy and Coliseum Mountain. Nordegg area offers you fishing, OHV, horseback trails. hiking trails, waterfalls, cycling trails and so much more. Opportunity abounds!

# Exterior

Lot Description Interior Lot, Views