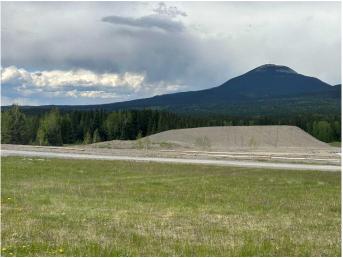

#### NONE, Nordegg, Alberta

Zoned Nordegg Service Commercial, this lot is available for development to compliment the Nordegg Historic commercial core. Located as an interior lot, the views are spectacular looking toward both Mount Baldy and Coliseum Mountain. Nordegg area offers you fishing, OHV, horseback trails. hiking trails, waterfalls, cycling trails and so much more. Opportunity abounds!

# Exterior

Lot Description Interior Lot, Views