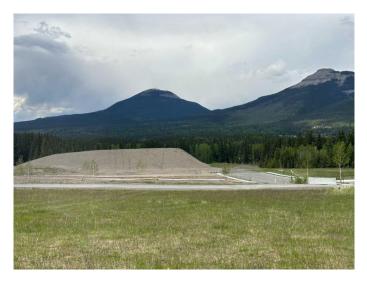

#### NONE, Nordegg, Alberta

Zoned Nordegg Service Commercial, this lot is available for development to compliment the Nordegg Historic commercial core. Located as an interior lot, the views are spectacular looking toward both Mount Baldy and Coliseum Mountain. Nordegg area offers you fishing, OHV, horseback trails. hiking trails, waterfalls, cycling trails and so much more. Opportunity abounds!

# Exterior

Lot Description Interior Lot, Views