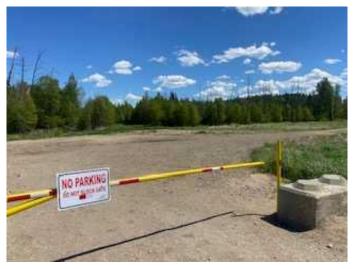

## \$449,000

0 Bedroom, 0.00 Bathroom, Land on 23.13 Acres

NONE, Whitecourt, Alberta

Ideal holding property for future development. Whitecourt is on the cusp of expansion. 23.13 raw acres zoned commercial next to Dahl Drive, easy access to Highway 43 and railway. Assessed at \$700,000, this is a great deal for under \$20,000 an acre!