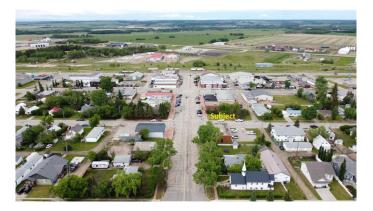

#### \$48,000

0 Bedroom, 0.00 Bathroom, Land on 0.12 Acres

NONE, Beaverlodge, Alberta

This would be a great lot to build on for your commercial venture. Prime location on main street Beaverlodge. Located conveniently between the CIBC and the ATB, this location would be ideal for a multitude of different businesses.

### **Community Information**

Address 214 10th Street

Subdivision NONE

City Beaverlodge

County Grande Prairie No. 1, County of

Province Alberta
Postal Code T0H 0C0