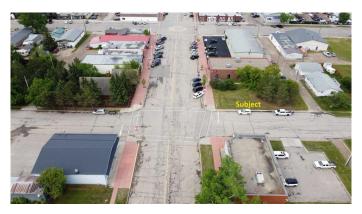

#### \$48,000

0 Bedroom, 0.00 Bathroom, Land on 0.12 Acres

NONE, Beaverlodge, Alberta

This would be a great lot to build on for your commercial venture. Prime location on main street Beaverlodge. Located conveniently between the CIBC and the ATB, this location would be ideal for a multitude of different businesses.