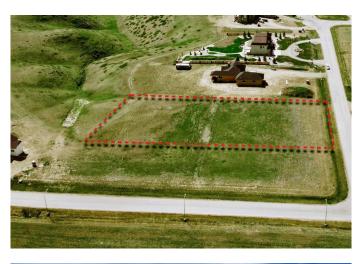

## \$375,000

0 Bedroom, 0.00 Bathroom, Land on 1.10 Acres

N/A, Rural Lethbridge County, Alberta

Edgemoor Estates at Sunrise Point is nestled above the coulees bordering the west edge of the City of Lethbridge. With unsurpassed views of the mountains and river valley, this unspoiled gem is developed into country estate lots where natural terrain and wildlife surround you. All paved roadways, street lights and most servicing have been installed to the property line. Over 1 acre lots afford a large building envelope with architectural controls to ensure the homes give a sense of space and openness with plenty of breathing space. Your "forever" home will have a sense of "classical elegance" with timeless value that comes from living in the country but close to all amenities.

### **Community Information**

| Address     | 30 Edgemoor Way W       |
|-------------|-------------------------|
| Subdivision | N/A                     |
| City        | Rural Lethbridge County |

| County<br>Province<br>Postal Code | Lethbridge County<br>Alberta<br>T1J 5R6                                                     |  |
|-----------------------------------|---------------------------------------------------------------------------------------------|--|
| Exterior                          |                                                                                             |  |
| Lot Description                   | Rectangular Lot, Backs on to Park/Green Space, Level, No Neighbours Behind, Street Lighting |  |
| Additional Information            |                                                                                             |  |
| Date Listed                       | June 10th, 2024                                                                             |  |
| Days on Market                    | 462                                                                                         |  |
| Zoning                            | GCR                                                                                         |  |