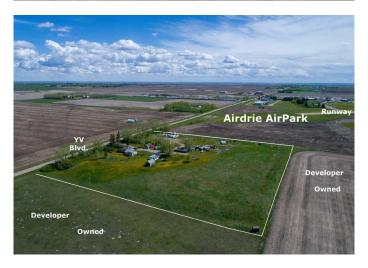

### \$2,490,000

0 Bedroom, 0.00 Bathroom, Land on 9.69 Acres

NONE, Airdrie, Alberta

Come and check out the excellent current and future Opportunities: 9.69 Acres inside the City of Airdrie, Alberta • Approved City of Airdrie Interim Use Area with a multiple variety of interim business uses • Located on paved Yankee Valley Boulevard adjacent to Airdrie AirPark • Within the Southeast Yankee Valley Boulevard Community Area Structure Plan (Phase 3). • SE YVB ASP is showing future Commercial/Mixed Use and the proposed future Range Road 292 re-alignment provides excellent north-south access to Yankee Valley Boulevard east-west access • Surrounded by Developer owned properties Located within one of Canada's fastest growing cities and ideal for interim business uses (by approval) while you wait for excellent future development potential. Primarily land value, there are a variety of old derelict buildings and a very old "home" with addition, and old mobile home, all of which are sold "as is". Come and check out the opportunities!

## **Community Information**

Address 291143 Township Road 270 Se

Subdivision NONE
City Airdrie
County Airdrie
Province Alberta
Postal Code T4B 2A4

Amenities

Utilities Electricity Paid For, Propane

**Exterior** 