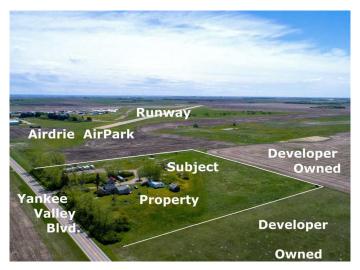

### \$2,490,000

0 Bedroom, 0.00 Bathroom, Land on 9.69 Acres

NONE, Airdrie, Alberta

Come and check out the excellent current and future Opportunities: 9.69 Acres inside the City of Airdrie, Alberta • Approved City of Airdrie Interim Use Area with a multiple variety of interim business uses • Located on paved Yankee Valley Boulevard adjacent to Airdrie AirPark • Within the Southeast Yankee Valley Boulevard Community Area Structure Plan (Phase 3). • SE YVB ASP is showing future Commercial/Mixed Use and the proposed future Range Road 292 re-alignment provides excellent north-south access to Yankee Valley Boulevard east-west access • Surrounded by Developer owned properties Located within one of Canada's fastest growing cities and ideal for interim business uses (by approval) while you wait for excellent future development potential. Primarily land value, there are a variety of old derelict buildings and a very old "home" with addition, and old mobile home, all of which are sold "as is". Come and check out the opportunities!

## **Community Information**

Address 291143 Township Road 270 Se

Subdivision NONE
City Airdrie
County Airdrie
Province Alberta
Postal Code T4B 2A4

Amenities

Utilities Electricity Paid For, Propane

**Exterior** 