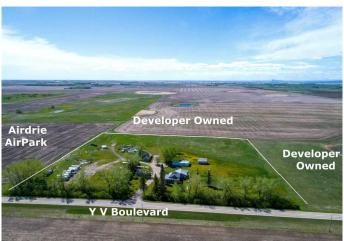

### \$2,490,000

0 Bedroom, 0.00 Bathroom, Land on 9.69 Acres

NONE, Airdrie, Alberta

Come and check out the excellent current and future Opportunities: 9.69 Acres inside the City of Airdrie, Alberta • Approved City of Airdrie Interim Use Area with a multiple variety of interim business uses • Located on paved Yankee Valley Boulevard adjacent to Airdrie AirPark • Within the Southeast Yankee Valley Boulevard Community Area Structure Plan (Phase 3). • SE YVB ASP is showing future Commercial/Mixed Use and the proposed future Range Road 292 re-alignment provides excellent north-south access to Yankee Valley Boulevard east-west access • Surrounded by Developer owned properties Located within one of Canada's fastest growing cities and ideal for interim business uses (by approval) while you wait for excellent future development potential. Primarily land value, there are a variety of old derelict buildings and a very old "home" with addition, and old mobile home, all of which are sold "as is". Come and check out the opportunities!

## **Community Information**

Address 291143 Township Road 270 Se

Subdivision NONE
City Airdrie
County Airdrie
Province Alberta
Postal Code T4B 2A4

Amenities

Utilities Electricity Paid For, Propane

**Exterior** 