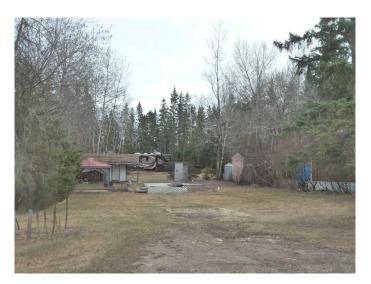

### \$124,000

0 Bedroom, 0.00 Bathroom, Land on 0.18 Acres

Plamondon, Plamondon, Alberta

Exceptional 7,800 sq. ft. treed lot in the wonderful community of Bayview Beach. Amenities include municipal water and sewer at property line. Site is serviced with power and sewer holding tank and comes with 2 large decks, a gazebo and large storage shed. Community provides access to a public boat launch, park with playground equipment, paved walking trails to Plamondon and Eagle Haunt subdivision. Excellent opportunity to be part of a growing community on beautiful Lac La Biche lake!