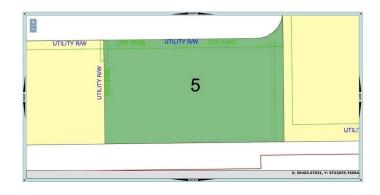

### \$457,470

0 Bedroom, 0.00 Bathroom, Land on 1.53 Acres

NONE, Didsbury, Alberta

Three commercial lots for sale in Shantz Village Phase 2 totalling 5.98 Acres. Asking price is \$299,000 per Acre. Lot 4 (400 Shantz Village 2024 tax: \$8,340.00 | Size: 3.010 AC | LINC: 0035569277). Lot 5 (500 Shantz Village 2024 tax: \$4,239.44 | Size: 1.530 AC | LINC: 0035569285) Lot 6 (600 Shantz Village 2024 tax: \$3,990.09 | Size: 1.440 AC | LINC: 0035569293). Land Use: C-1 General Commercial. Anchored By Buy-Low Foods, Dollarama & Pet Valu. Retail stores, walking paths, mixed use commercial. Proposed Llquor store and Cannabis outlet. Didsbury is located just off of QEII Highway, approx 70 km from the Calgary International Airport, or 47 minutes drive. There is a 9-hole golf course, aquatic centre, two ice rinks, softball/baseball diamonds, parks and playgrounds. There is also a hospital, an RCMP detachment as well as the Olds-Didsbury Airport, primarily for small aircraft, general aviation, and a helipad for STARS air ambulance to land.

## **Community Information**

Address 500 Shantz Drive

Subdivision NONE

City Didsbury

County Mountain View County

Province Alberta

Postal Code T0M 0W0