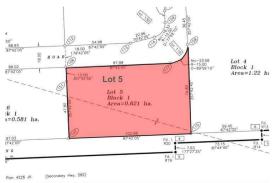

### \$457,470

0 Bedroom, 0.00 Bathroom, Land on 1.53 Acres

NONE, Didsbury, Alberta

Three commercial lots for sale in Shantz Village Phase 2 totalling 5.98 Acres. Asking price is \$299,000 per Acre. Lot 4 (400 Shantz Village 2024 tax: \$8,340.00 | Size: 3.010 AC | LINC: 0035569277). Lot 5 (500 Shantz Village 2024 tax: \$4,239.44 | Size: 1.530 AC | LINC: 0035569285) Lot 6 (600 Shantz Village 2024 tax: \$3,990.09 | Size: 1.440 AC | LINC: 0035569293). Land Use: C-1 General Commercial. Anchored By Buy-Low Foods, Dollarama & Pet Valu. Retail stores, walking paths, mixed use commercial. Proposed Llquor store and Cannabis outlet. Didsbury is located just off of QEII Highway, approx 70 km from the Calgary International Airport, or 47 minutes drive. There is a 9-hole golf course, aquatic centre, two ice rinks, softball/baseball diamonds, parks and playgrounds. There is also a hospital, an RCMP detachment as well as the Olds-Didsbury Airport, primarily for small aircraft, general aviation, and a helipad for STARS air ambulance to land.

## **Community Information**

Address 500 Shantz Drive

Subdivision NONE

City Didsbury

County Mountain View County

Province Alberta

Postal Code T0M 0W0