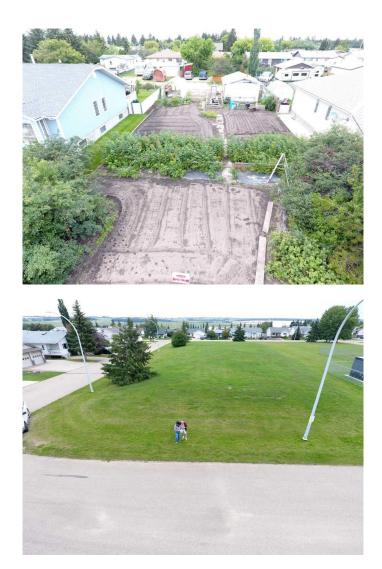

#### NONE, Rimbey, Alberta

This is one of the nicest lots in Rimbey. This R-2 Lot is 52' 11.5/8 by 125 ft. .Well landscaped and ready for a new direction and future. In the center of a clean and well kept crescent is this gem with a shop, parking pad and portable structure. The shop has power and an electric heater, insulated and more. The garden area has a home made watering system that is ready for the growing season. Just across is a beautiful park, where you can have a picnic, toss a ball, frisbee or just sit in a chair and watch the clouds float by. Just waiting for you! This is a one of a kind property. The shop has electricity and could be used while you build you new home TINY or otherwise. There are more options and uses to bring your dreams close to reality! QUICK **POSSESSION** can be arranged!

#### **Essential Information**

| MLS® #    | A2130826         |
|-----------|------------------|
| Price     | \$68,000         |
| Bathrooms | 0.00             |
| Acres     | 0.14             |
| Туре      | Land             |
| Sub-Type  | Residential Land |
| Status    | Active           |

### **Community Information**

Address

4563 Eastview Crescent

| Subdivision | NONE          |
|-------------|---------------|
| City        | Rimbey        |
| County      | Ponoka County |
| Province    | Alberta       |
| Postal Code | TOC 2J0       |

## **Additional Information**

| Date Listed    | May 6th, 2024 |
|----------------|---------------|
| Days on Market | 485           |
| Zoning         | R-2           |