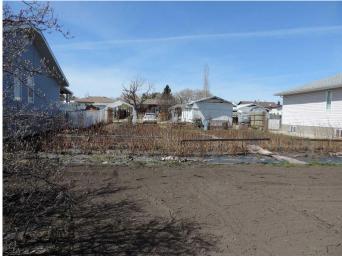

#### NONE, Rimbey, Alberta

This is one of the nicest lots in Rimbey. This R-2 Lot is 52' 11.5/8 by 125 ft. .Well landscaped and ready for a new direction and future. In the center of a clean and well kept crescent is this gem with a shop, parking pad and portable structure. The shop has power and an electric heater, insulated and more. The garden area has a home made watering system that is ready for the growing season. Just across is a beautiful park, where you can have a picnic, toss a ball, frisbee or just sit in a chair and watch the clouds float by. Just waiting for you! This is a one of a kind property. The shop has electricity and could be used while you build you new home TINY or otherwise. There are more options and uses to bring your dreams close to reality! QUICK **POSSESSION** can be arranged!

#### **Essential Information**

| MLS® #    | A2130826         |
|-----------|------------------|
| Price     | \$68,000         |
| Bathrooms | 0.00             |
| Acres     | 0.14             |
| Туре      | Land             |
| Sub-Type  | Residential Land |
| Status    | Active           |

### **Community Information**

Address

4563 Eastview Crescent

| Subdivision | NONE          |
|-------------|---------------|
| City        | Rimbey        |
| County      | Ponoka County |
| Province    | Alberta       |
| Postal Code | TOC 2J0       |

## **Additional Information**

| Date Listed    | May 6th, 2024 |
|----------------|---------------|
| Days on Market | 485           |
| Zoning         | R-2           |