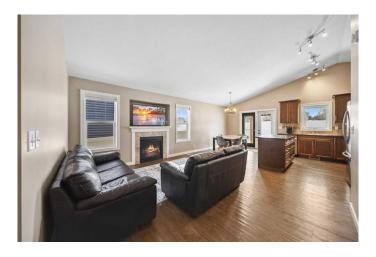

Upon entering, you'll be greeted by a spacious foyer, hinting at the expansive layout that awaits. The living room beckons with its inviting gas fireplace, providing the perfect ambiance for relaxation. Durable vinyl plank flooring spans the entirety of the home, marrying style with durability.

The kitchen is a culinary haven, featuring a fully tiled backsplash and upgraded pot drawers on the island, adding both sophistication and functionality. Modern amenities include a newer fridge and a whisper-quiet dishwasher, enhancing the efficiency of daily tasks.