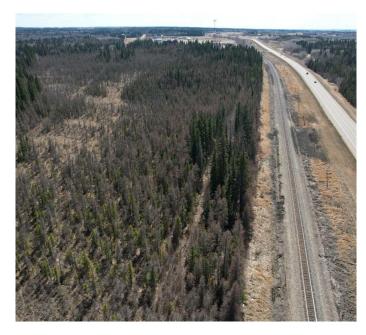

## \$169,900

0 Bedroom, 0.00 Bathroom, Land on 27.60 Acres

NONE, Rural Ponoka County, Alberta

This parcel encompasses approximately 27.5 acres of land, characterized by a harmonious blend of spruce trees and pasture areas. There are a variety of ways you could choose to embrace the area's potential. If you aspire to build your dream home on a beautiful property in a coveted location, this is the place for you. Whether you're seeking a secluded retreat or a profitable investment, this acreage presents a rare opportunity to turn your dreams into reality.

# **Community Information**

Address On Highway 2a

Subdivision NONE

City Rural Ponoka County

County Ponoka County

Province Alberta
Postal Code T4J 1R5