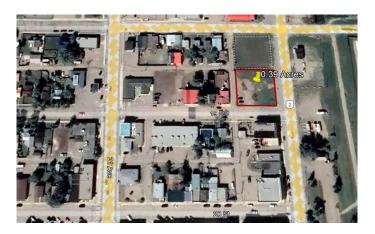

#### \$299,000

0 Bedroom, 0.00 Bathroom, Land on 0.39 Acres

NONE, Nanton, Alberta

0.39 acres± land located along 20 Avenue in Nanton. While currently zoned as Retail/General Commercial C1, this property is in the process of being redesignated to Mixed-Use Downtown District (M-DWT). Mixed-Use Downtown District (M-DWT) will allow a wider range of commercial uses within the central business area.

MLS® # A2127260 Price \$299,000

Bathrooms 0.00 Acres 0.39 Type Land

Sub-Type Commercial Land

Status Active

## **Community Information**

Address 1815 To 1819 20 Avenue

Subdivision NONE
City Nanton

County Willow Creek No. 26, M.D. of

Province Alberta
Postal Code T0L 1R0

## Zoning Retail/General Commercial