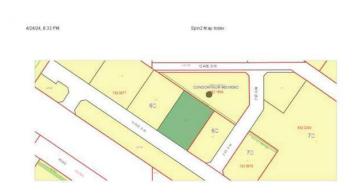

#### \$749,900

0 Bedroom, 0.00 Bathroom, Land on 1.22 Acres

NONE, Slave Lake, Alberta

Almost an acre of Highway Commercial Land for sale in town! 2 lots available and can be sold together or separate. Great location for your next venture or business as it has convenient access to Highway 2! Offsite Levies included in price for your convenience.

## **Community Information**

Address 400 14th Avenue Sw

Subdivision NONE

City Slave Lake

County Lesser Slave River No. 124,

Province Alberta
Postal Code T0G 2A4

Date Listed April 24th, 2024

Days on Market 493 Zoning C3