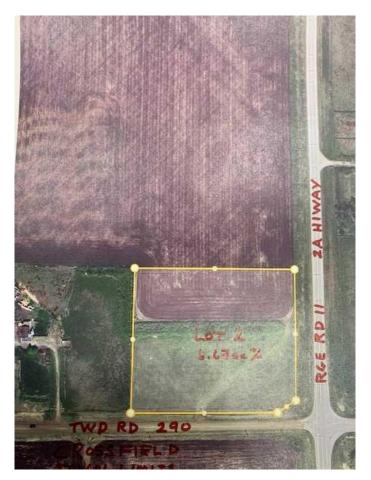

### \$449,000

0 Bedroom, 0.00 Bathroom, Land on 6.67 Acres

NONE, Rural Rocky View County, Alberta

Location, Location! This 6.67 acres is located across the road from the Town of Crossfield1 Zoned R2. Check out Rocky View County's Zoning Bylaws. This parcel has no building commitment. Easy to build on as no restrictive covenant. GST is applicable. \*Seller to retain access to balance of quarter. Road access agreement being drafted. Disclosure: The tax amount is only a guess as the property has not yet been assessed.

# **Community Information**

Address Lot 2 Twp Rd 290

Subdivision NONE

City Rural Rocky View County

County Rocky View County

Province Alberta
Postal Code T0M 0S0

#### **Exterior**

Lot Description Corner Lot, Few Trees, Gentle Sloping, No Neighbours Behind, Open

Lot, Rectangular Lot

#### **Additional Information**

Date Listed April 26th, 2024

Days on Market 370

Zoning R-RUR