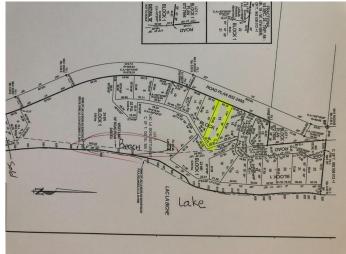

## \$139,000

0 Bedroom, 0.00 Bathroom, Land on 0.74 Acres

NONE, Plamondon, Alberta

Restrictions and RV's Permitted!
Welcome to Amity Beach located on the west shore of Lac La Biche Lake near Plamondon White Sands Resort, this LAKEFRONT is just 2.5 hours from Fort McMurray or 2 hours drive north of Edmonton. With unobstructed views and lakefront access to a white sandy beach, this is the place you are going to want to spend your summer days. This .73 acre lot has 72 feet on the lakefront side and power and gas at the property line. There is an environmental reserve between the lot and the lake, this is still considered lakefront as no one can build in front of you. GST applicable.