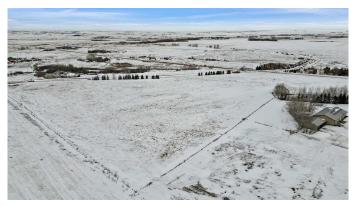

### \$2,700,000

0 Bedroom, 0.00 Bathroom, Land on 103.38 Acres

NONE, Rural Wheatland County, Alberta

Over 100 acres of productive farm land with irrigation licenses and equipment. This is a fantastic opportunity to own farm land with future development opportunities possible.