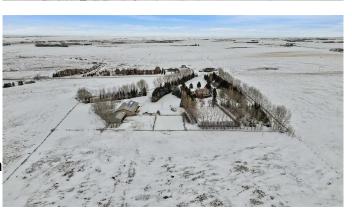

### \$2,700,000

0 Bedroom, 0.00 Bathroom, Land on 103.38 Acres

NONE, Rural Wheatland County, Alberta

Over 100 acres of productive farm land with irrigation licenses and equipment. This is a fantastic opportunity to own farm land with future development opportunities possible.