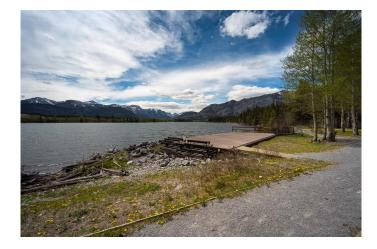

### \$1,353,450

0 Bedroom, 0.00 Bathroom, Land on 0.19 Acres

Kananaskis, Rural Bighorn No. 8, M.D. of, Alberta

Buy to develop yourself or seller willing to build your dream retirement home on the Bow River! Kananaskis Ranch is a new development at Seebe, Alberta, 65 km west of Calgary. Contemporary mountain modern home proposed - see pictures. New home can be modified to meet your lifestyle. Located on the Bow River perfect for canoeing, SUP or boating. Awesome mountain views in all directions. Several homes now under construction in the devleopment. This is unit or lot 11. Listing Realtor is a shareholder of the seller.

## Amenities

Amenities Beach Access