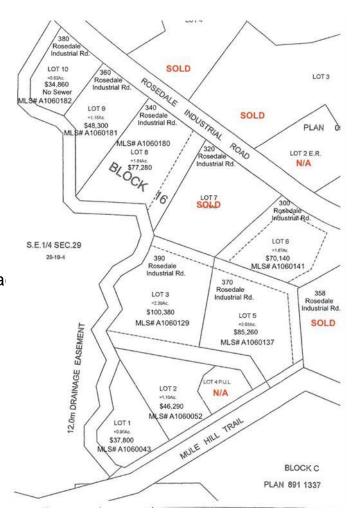

## \$85,260

0 Bedroom, 0.00 Bathroom, Land on 2.03 Acres

Downtown, Drumheller, Alberta

2.03 ACRES on LOT 5 in the ROSEDALE INDUSTRIAL PARK! This property should qualify for a 10% discount for being over 2.0 acres. Located approximately 10 km from the intersection of Highway 9 & 10 and approximately 6 km from Drumheller city center. This Subdivision has already seen development. Legal: Lot 5, Block 16, Plan 0614150. Lot Area is subject to an easement by the Town of Drumheller. Lot will have water, electricity, and natural gas servicing to the property line. Direct connection to sanitary sewer from the property line is available. Ask your agent about tax incentives. \*\*\*Residential uses not allowed on this land\*\*\* Roll: 19060505 | 2023 taxes: \$0 | Lot size: 2.030 Acres | Land Use / Zoning: ED | Title number: 061 478 257 +3 LINC Number: 0032 045 883 | non financial encumbrances:811 117 857 23/06/1981 UTILITY RIGHT OF WAY **GRANTEE - ICG UTILITIES** (PLAINS-WESTERN) LTD. 941 151 458 09/06/1994 CAVEAT RE: RIGHT OF WAY AGREEMENT 061 478 259 17/11/2006 EASEMENT. Buyer must fill out a development permit application sheet as part of the offer outlining what they will build, who their contractor is, and outline the timeline that starts substantial construction within 8 months and completes construction with 24 months. Offers must be left open for 3 weeks from the date submitted.

# **Community Information**

Address Lot 5 370 1 Street North Roa

Subdivision Downtown City Drumheller County Drumheller

**Province** Alberta Postal Code T0J 0Y0

**Exterior** 

Lot Description Irregular Lot, See Remarks