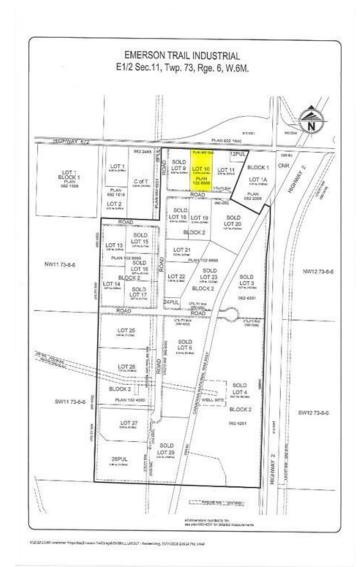

# \$655,000 - 5, 61027 Highway 672, Sexsmith

MLS® #A2101086

### \$655,000

0 Bedroom, 0.00 Bathroom, Land on 5.24 Acres

NONE, Sexsmith, Alberta

Excellent location! High visibility lots with a main highway on both sides. Power, gas and phone available. Paved roads and street lights. Highway frontage. No municipal water and sewer. This lot is listed for \$125,000.00 per acre.