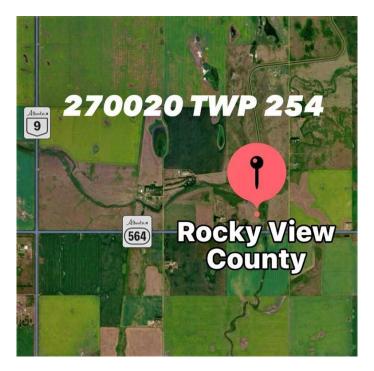

# **\$1,150,000 - 270020 Highway 564 - Twp254 Township Ne, Rural Rocky View County**

MLS® #A2099731

\$1,150,000

0 Bedroom, 0.00 Bathroom, Land on 80.00 Acres

NONE, Rural Rocky View County, Alberta

Build your new home, ranch, farm, and business on this large 80-acre parcel. Located only 15 minutes east of Stony Trail and only 25 minutes from YYC Airport. Fenced 80+ acres with agricultural zoning. Flat and rolling land backing onto a water irrigation district reserve. Corner lot with highway frontage and additional range road side access. New paid-for commercial 300 amp/3 phase/75 kW electrical service, drilled water well, and natural gas line on the property. Included are two partially finished large two-storey steel seacan outbuildings designed for offices and shop. Total of 26 stacked sea cans included with the property purchase. Not permanentâ€"can be moved. Additional development permit drawings, site plans, and other related documents available. Current agricultural land use allows for farming, ranching, and other agricultural business development possibilities. Property borders water irrigation district to the north. New property with three street addresses: 254015 RR270, 270020 TWP 254, and 270020 Highway 564, Rocky View County. Seller May Finance a portion of Purchase Price.

### **Community Information**

Address 270020 Highway 564 - Twp254 Township Ne

Subdivision NONE

City Rural Rocky View County

County Rocky View County

Province Alberta
Postal Code T1Z0T3