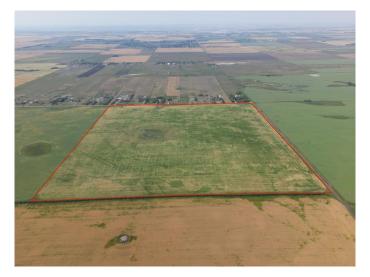

#### \$2,500,000

0 Bedroom, 0.00 Bathroom, Land on 160.00 Acres

NONE, Rural Rocky View County, Alberta

Great investment opportunity! This quarter section is 1.5 miles north of Country Hills Blvd (Highway 564) and 8 minutes from Stoney Trail. Income producer that's perfect for Investors/Developers. Located near the OMNI area structure plan and East of Prairie Royal Estates. Land has alternating crops of wheat and barley.