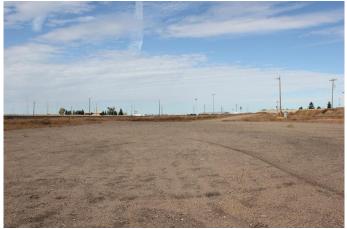

#### \$3,000

0 Bedroom, 0.00 Bathroom, Land on 3.60 Acres

Brier Park Industrial, Medicine Hat, Alberta

Industrial land for lease in Brier Park Industrial Park. This land is triangular shaped and approximately 3.6 acres. Land is level, graveled and partially fenced with electrical on site.