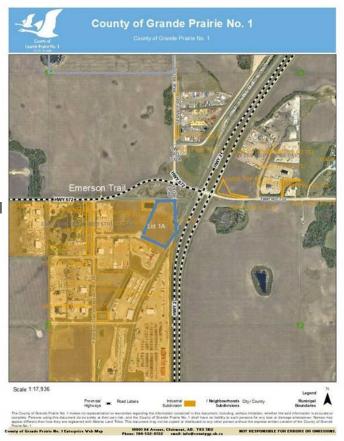

## \$1,500,000

0 Bedroom, 0.00 Bathroom, Land on 10.88 Acres

Emerson Trail Industrial Park, Rural Grande Prairie No. 1, County of, Alberta

Huge Visibility for this vacant parcel of land zoned RM-2 (Rural Medium Industrial) in an excellent location right on the corner of Emerson Trail and Highway 2. The size is 10.88 acres and has great frontage. Services available to the edge of the property. One of the last parcels of land of this size available with such good exposure and access.

# **Community Information**

Address 13 61027 Highway 672

Subdivision Emerson Trail Industrial Park

City Rural Grande Prairie No. 1, County of

County Grande Prairie No. 1, County of

Province Alberta
Postal Code T0H 3C0