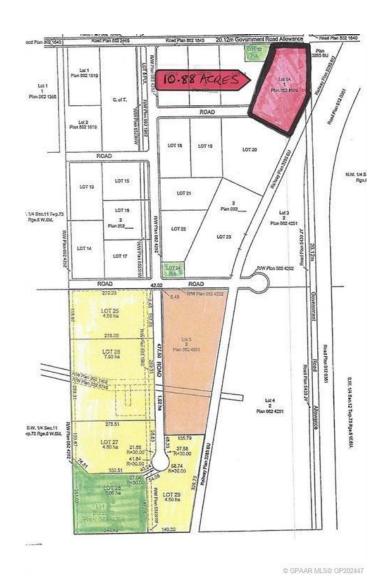

## \$1,500,000

0 Bedroom, 0.00 Bathroom, Land on 10.88 Acres

Emerson Trail Industrial Park, Rural Grande Prairie No. 1, County of, Alberta

Huge Visibility for this vacant parcel of land zoned RM-2 (Rural Medium Industrial) in an excellent location right on the corner of Emerson Trail and Highway 2. The size is 10.88 acres and has great frontage. Services available to the edge of the property. One of the last parcels of land of this size available with such good exposure and access.

### **Essential Information**

MLS® # A2098290 Price \$1,500,000

Bathrooms 0.00

Acres 10.88

Type Land

Sub-Type Industrial Land

Status Active

#### **Exterior**

Lot Description Corner Lot, Irregular Lot

## **Additional Information**

Date Listed December 19th, 2023

Days on Market 591
Zoning RM-2