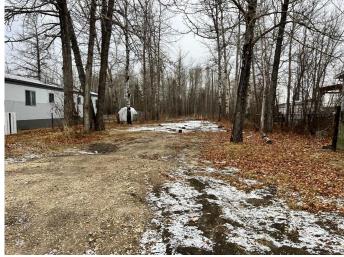

#### \$19,495

0 Bedroom, 0.00 Bathroom, Land on 0.17 Acres

NONE, Valleyview, Alberta

Vacant lot on 52nd Avenue. 50 X 150, serviced, Zoned RMH.