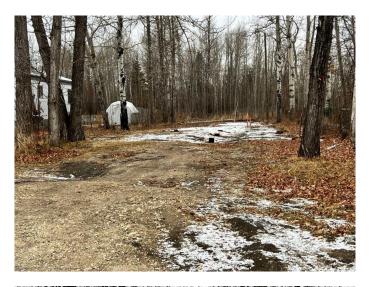

#### \$19,495

0 Bedroom, 0.00 Bathroom, Land on 0.17 Acres

NONE, Valleyview, Alberta

Vacant lot on 52nd Avenue. 50 X 150, serviced, Zoned RMH.