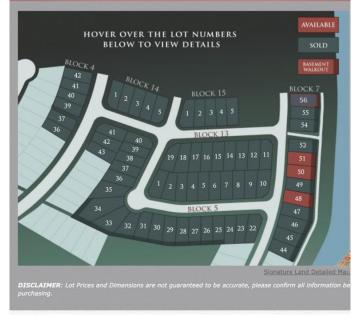

#### \$125,999

0 Bedroom, 0.00 Bathroom, Land on 0.11 Acres

Signature Falls, Grande Prairie, Alberta

Welcome home to Signature Falls! Community and family oriented lots located near a park, walking trails and schools. Build your dream home here! Plenty of lots to choose from. Call your Realtor today to find out more!

### **Community Information**

| Address     | 8610 72 Avenue  |
|-------------|-----------------|
| Subdivision | Signature Falls |
| City        | Grande Prairie  |
| County      | Grande Prairie  |
| Province    | Alberta         |
| Postal Code | T8X 0N9         |