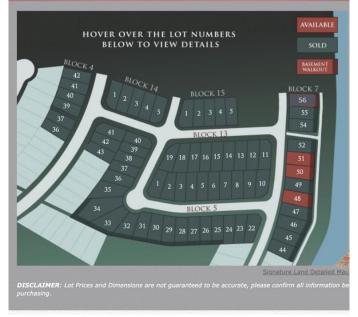

#### \$129,255

0 Bedroom, 0.00 Bathroom, Land on 0.12 Acres

Signature Falls, Grande Prairie, Alberta

Welcome home to Signature Falls! Community and family oriented lots located near a park, walking trails and schools. Build your dream home here! Plenty of lots to choose from. Call your Realtor today to find out more!

#### **Community Information**

| Address     | 8626 72 Avenue  |
|-------------|-----------------|
| Subdivision | Signature Falls |
| City        | Grande Prairie  |
| County      | Grande Prairie  |
| Province    | Alberta         |
| Postal Code | T8X 0N9         |