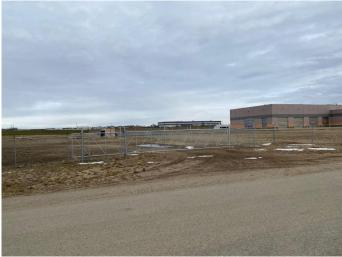

#### \$1,000,000

0 Bedroom, 0.00 Bathroom, Land on 10.00 Acres

NONE, Rural Ponoka County, Alberta

Lot 6. Own a 10 acre parcel of commercial land in the heart of Central Alberta in the County of Ponoka. Build your new business in a newly created subdivision with several large well established companies in a nice industrial area. Dirt work has been brought up to sub grade with some services to the lot line.