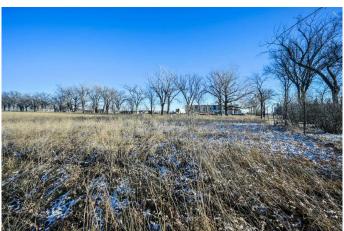

## \$225,000

0 Bedroom, 0.00 Bathroom, Land on 1.00 Acres

NONE, Rural Willow Creek No. 26, M.D. of, Alberta

This 1 ACRE INDUSTRIAL 'END LOT' is SERVICED w/NO RESTRICTIONS located at the CLARESHOLM AIRPORT that also has 3 access points!!! The lot is LEVEL, TREED, PARTIALLY FENCED on Property Line, a LOCKABLE GATE, + PARTIALLY GRAVELLED. There is NO TIME CONTRAINTS on Building a Structure on this Lot!!! As for the SERVICES: The Gas Line is through the Gate, + is Vented, Power in the Ditch, a Fire Hydrant, Sewer is on the NW Site, 3 Phase Power, Low + High Pressure Water Lines which is the Town Water, so it is Drinkable. There is Xplore Net Dish available, the Jupiter Satellite is coming in January 2024, + Fibre Optics is coming in the near future. A PERFECT LOT for your INVESTMENT OPPORTUNITY or BUSINESS!!! The Airport is serviced by a 900-meter main runway (with lighting) and 900-meter cross-strip runway that are 100' WIDE x 3100' LONG. A new asphalt topcoat will be applied to the main runway this Fall. The MD of Willow Creek has among the lowest tax rates in Southern Alberta, property taxes are dependent upon the size of the structure/amenities. The airport is located only minutes from Claresholm, also located conveniently an HOUR south of Calgary or 45 minutes from Lethbridge. This investment offers GREAT Value for the \$\$\$!!!