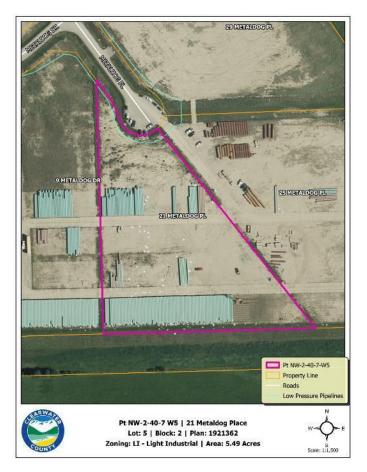

## \$329,400

0 Bedroom, 0.00 Bathroom, Land on 5.49 Acres

Metaldog Industrial Park, Rural Clearwater County, Alberta

21 METALDOG PLACE 5.49 ACRES -Metaldog Industrial Subdivision is located minutes northeast of Rocky Mountain House on Airport Road, situated on a ban-free road, and located within a mile of Alberta's High Load Corridor. Zoned LIGHT INDUSTRIAL DISTRICT "Ll― Metaldog Industrial Subdivision is 1 of the newest industrial subdivisions within Clearwater County (has been used for a pipe laydown yard for the past couple of years). All bare lots are serviced with 3 PHASE power and natural gas to property lines, and all roads within the subdivision are paved, (Note: private well & sewer systems will need to be installed at the purchaser's expense to suit individual requirements). Firepond is located within the subdivision. Prime location to establish, and grow your business. Immediate possession is available. The general purpose of this district is to accommodate and regulate small to medium-scale industrial operations, note a security suite as part of the main building is permitted as a discretionary use (this allows for an owner/operator or staff to live onsite for security purposes, and is at the discretion of the development officer). No development timeframes. Make your mark in CENTRAL ALBERTA! Multiple lots available for sale, parcel sizes between 3.83 acres - 8.72 acres (GST is applicable)

### **Essential Information**

MLS® # A2090702 Price \$329,400

Bathrooms 0.00
Acres 5.49
Type Land

Sub-Type Industrial Land

Status Active

# **Community Information**

Address 21 Metaldog Place

Subdivision Metaldog Industrial Park
City Rural Clearwater County

County Clearwater County

Province Alberta
Postal Code T4T 2A2

### **Additional Information**

Date Listed October 25th, 2023

Days on Market 687

Zoning LIGHT INDUSTRIAL