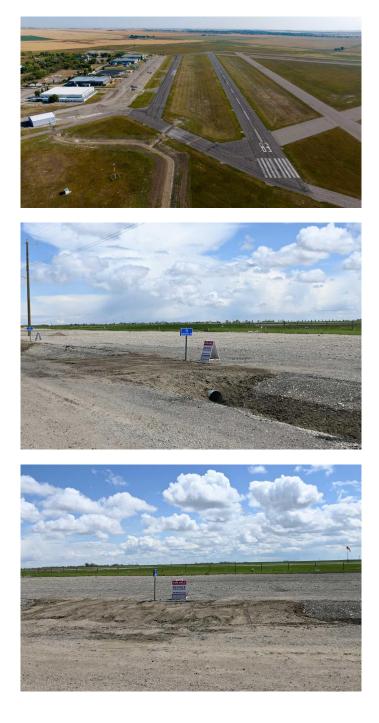

#### Check out this

INDUSTRIAL/COMMERCIAL/HOBBY **AVIATION LOT right next to the Airport** TAXIWAY located at the CLARESHOLM AIRPORT. The Airport is serviced by a 900-meter MAIN RUNWAY (with lighting) and 900-METER CROSS-STRIP runway. Approximately 40 flights daily, currently a **REGISTERED AERODOME. Over \$2** MILLION OF RECENT INVESTMENTS have been made to the airport, including: NEW ASPHALT TOPCOAT recently applied to MAIN RUNWAY, new LIGHTING, TIE-DOWN area, EMERGENCY CROSS STRIP, drainage improvements & more! All LOTS SERVICED TO THE PROPERTY LINE, and the developer would be responsible for all utility connections & construction of access to the municipal road and taxiway. The 0.25 of an ACRE lot is BIG enough to add your HANGAR or COMMERCIAL BAY as long as it has an aircraft hangar door located on the taxiway side of the structure. A restrictive covenant outlining the architectural requirements and land uses is attached to the title of the lands (see supplements). Vendor prepared to hold lot for 6 months with a \$5000 deposit while you request approval for building commitments WITH a FIRM SALE. Once POSSESSION is finalized, the developer must build within 2 years. PURCHASER to pave onto taxiway. The MD of Willow Creek has among the LOWEST TAX RATES IN SOUTHERN ALBERTA, and property taxes are dependent

upon the size of the structure and amenities. NO AIRPORT USER FEES = NO BRAINER!! The airport is located only MINUTES from CLARESHOLM and is CONVENIENTLY located an HOUR SOUTH OF CALGARY or 45 minutes FROM LETHBRIDGE. LOT SIZE is 100 X 107 feet. The GST will be applicable on the Sale Price. This investment offers GREAT Value & TONS of potential for FUTURE EXPANSION. Please call your AGENT for an INFORMATION PACKAGE & see supplements for more info.