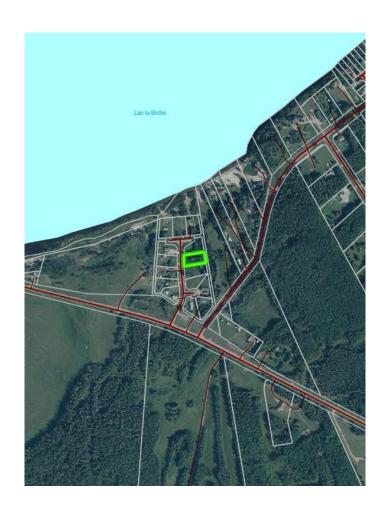

#### \$79,999

0 Bedroom, 0.00 Bathroom, Land on 0.50 Acres

NONE, Lac La Biche County, Alberta

Back lot mission beach. cleared lot and ready for your home away from home. All paved roads lead to this affordable backlot at glorious Mission Beach. Lac La Biche lake is rated as one of the best walleye fishing lakes in Alberta. Ten minutes from town and a minute to the lake. Sale price is subject to GST

## **Community Information**

Address 67405,113 Mission Rd

Subdivision NONE

City Lac La Biche County

County Lac La Biche County

Province Alberta

Postal Code T0A 2C2