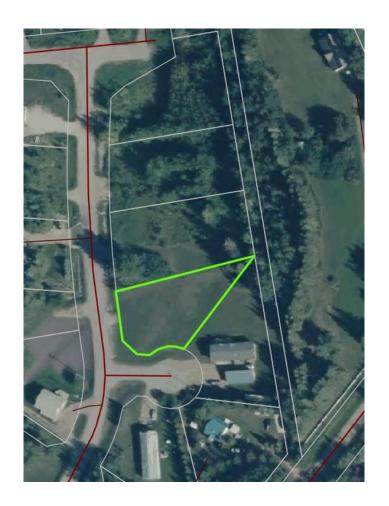

## \$79,999

0 Bedroom, 0.00 Bathroom, Land on 0.41 Acres

NONE, Lac La Biche County, Alberta

Back lot mission beach. cleared lot and ready for your home away from home. All paved roads lead to this affordable backlot at glorious Mission Beach. Lac La Biche lake is rated as one of the best walleye fishing lakes in Alberta. Ten minutes from town and a minute to the lake. Sale price is subject to GST