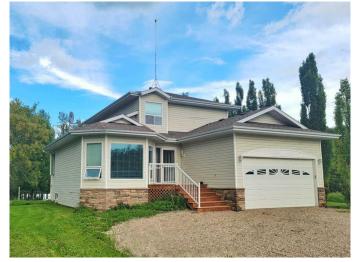

## \$439,800

5 Bedroom, 4.00 Bathroom, 1,806 sqft Residential on 1.24 Acres

NONE, Rural Athabasca County, Alberta

LAKEFRONT ON A QUIET CUL-DE-SAC less than 15 minutes from Athabasca. A beautiful 5 bedroom home in quiet Poplar Point Estates. Great sized garage with a separate basement entrance. Newly renovated bathrooms, and a new water treatment system. Open rooms, hardwood floors, main floor laundry, separate dining room area - and outside, enjoy the covered deck facing the lake, the firepit, and the lovely lawn! Walk down to the water to fish or for an evening boat ride... A beautiful property to relax in comfort, socialize with friends - or raise a family!

#### **Essential Information**

MLS® # A2073266 Price \$439,800

Bedrooms 5
Bathrooms 4.00
Full Baths 3
Half Baths 1

Square Footage 1,806 Acres 1.24 Year Built 1994

Type Residential Sub-Type Detached

Style 2 Storey, Acreage with Residence

## **Amenities**

Parking Double Garage Attached

# of Garages 2