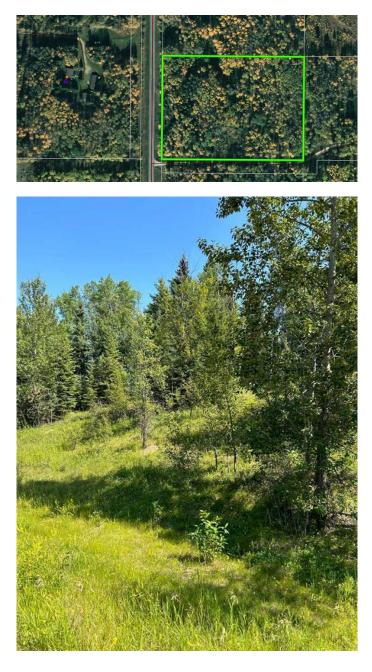

### \$175,000

0 Bedroom, 0.00 Bathroom, Land on 7.56 Acres

NONE, Rural Woodlands County, Alberta

A beautiful building site, surrounded around mother nature. Within 10 minutes from Whitecourt.